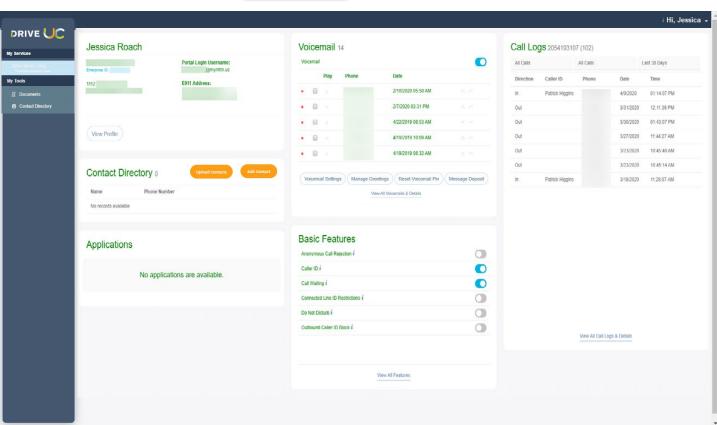

# **My Services Dashboard Features**

#### **Profile**

View/Edit your profile info - password, notification emails, temporary e911 location, and your directory information - right from here.

#### Voicemail

Listen to and manage your voicemails, reset your voicemail PIN, manage greetings, edit your voicemail settings, even block callers - all from this section.

# **Call Logs**

Quickly see your latest calls. This section displays your most recent call activity and offers tools to filter the information. Click View all Call Logs & Details to see and export the details of up to 1000 of your calls over the past 90 days.

### **Contact Directory**

Add/Manage non-system and personal contact listings that sync to your phone's Personal Contact Directory.

## **Applications**

Easy dashboard access to open the Sign in/Landing page of any add-on web services or applications on your account.

#### **Basic Features**

Your basic **On/Off** feature settings are displayed right here for easy access, along with a link to **View All Features** so you can manage the other voice services feature settings you have access to on your account.